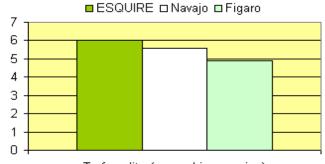

#### Turf quality - general impression

Turf quality (generel impression)

Source: NTEP USA, 1-9, 9=best.