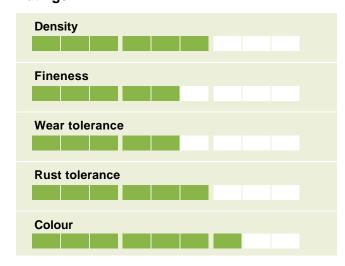

#### **Ratings**

#### **Multi-Resistant**

ESQUIRE resists well to winter damage and is tolerant to the majority of diseases of importance in the European Union and in North America; rusts, leaf spot, red thread and dollar spot.

#### **First Out of Starting-Blocs**

ESQUIRE takes off very early in spring with an impressive density. This explains also a very good wear tolerance. This is combined with good summer appearance and leaf fineness above average.