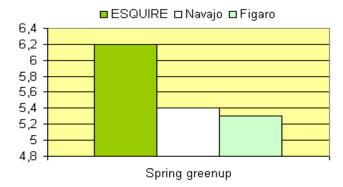

e few varieties needing hardly any promotion. Since we started dispatching of seed for private trials we have had a very high positive feedback. Esquire's "field" performance is highly convincing!

#### **Multi-Resistant**

ESQUIRE resists well to winter damage and is tolerant to the majority of diseases of importance in the European Union and in North America; rusts, leaf spot, red thread and dollar spot.

#### **First Out of Starting-Blocs**

ESQUIRE takes off very early in spring with an impressive density. This explains also a very good wear tolerance. This is combined with good summer appearance and leaf fineness above average.

#### **Ratings**



#### Turf quality - general impression



Turf quality (generel impression)

Source: NTEP USA, 1-9, 9=best.

#### Top level performance!



Source: NTEP USA, 1-9, 9=best.